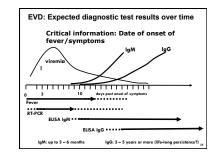

### **Ebola Virus Diagnosis**

- Real Time PCR (RT-PCR) Used to diagnose acute infection
   More sensitive than antigen detection ELISA
- Identification of specific viral genetic fragmenta
   Performed in select CLIA-certified laboratories RT-PCR sample collection
- Volume: minimum volume of 4mL whole blood
   Volume: minimum volume of 4mL whole blood
   Plastic collection tubes (not glass or heparihized
   Whole blood preserved with EDTA is preferred
   Whole blood preserved with sodum polyanethol citrate, or with clot activator is acceptable ed tubes) nethol sulfonate (SPS).

## Other Ebola Virus Diagnostics

- Virus isolai
  - Requires Biosafety Level 4 laboratory;
    Can take several days
- Immunohistochemical staining and histopathology • On collected tissue or dead wild animals; localizes viral antiger
- Serologic testing for IgM and IgG antibodies (ELISA)
  - Detection of viral antibodies in specimens, such as blood, serum, or tissue suspensions
     Monitor the immune response in confirmed EVD patients