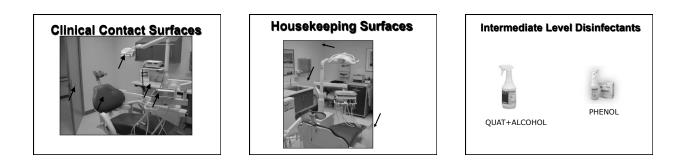

Items Environmental Infection Control

AIR

- Dental Unit Waterlines (DUWL), Biof and Water Quality
- Boil-Water Notices
- Dental Handpieces & Other Devices Attached to Air & Water Lines CDC

CDC

(ZIZAWS

- Aseptic Technique for Parenteral Medications
- Single-Use (Disposable) Devices
- Oral Surgical Procedures
- Handling of Extracted Teeth
- Dental Lab
- TB
- Program Evaluation