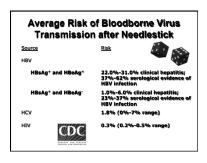

# Transmission of HBV from Infected DHCP to Patients

- Nine clusters of transmission from dentists and oral surgeons to patients, 1970–1987
- Eight dentists tested for HBeAg were positive
   Lack of documented transmissions since 1987
- Lack of documented transmissions since 1987 may reflect increased use of gloves and vaccine
- One case of patient-to-patient transmission, 2003
   and recent report of 2009 W.V. case(5)

- Inefficiently transmitted by occupational exposures
- Three reports of transmission from blood splash to the eye
- Report of simultaneous transmission of HIV and HCV after non-intact skin exposure
- 1<sup>st</sup> Dental Transmission 2013
   CDC

### HCV Infection in Dental Health Care Settings

- Prevalence of HCV infection among dentists similar to that of general population (~ 1%-2%)
- No reports of HCV transmission from infected DHCP to patients or from patient to patient
- Risk of HCV transmission appears very low (2%)

Transmission of HIV from Infected Dentists to Patients

- Only one documented case of HIV transmission from an infected dentist to patients
- No transmissions documented in the investigation of 63 HIV infected HCP (including 33 dentists or dental students)