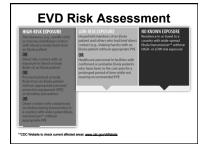

Practical Considerations for Evaluating Patients for EVD in the United States

- CDC encourages all U.S. healthcare providers to

   Ask patients with symptoms about a history of travel to West Africa in the 21 days before lines conset
   Know the signs and symptoms of EVD

   Know the initial steps to take if a diagnosis of EVD is suspected
- CDC has developed documents to facilitate these evaluations
- The EVD algorithm for the evaluation of a returned traveler Available at <u>http://www.cdc.gov/vhflebola/pdflebola-algorithm.pdf</u>
   The checklist for evaluation of a patient being evaluated for EVD
- Available at http://www.cdc.gov/vhl/ebola/pdf/checklist-patients-evail evd.pdf