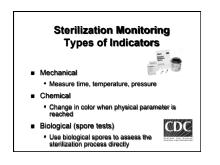

| SUMMARY<br>CDC 2003 Recommenda                                                          | ations                                                                                        |
|-----------------------------------------------------------------------------------------|-----------------------------------------------------------------------------------------------|
| Personnel Health Elements                                                               | CDC                                                                                           |
| <ul> <li>Prevention of Transmission of B<br/>Pathogens</li> </ul>                       | B                                                                                             |
| <ul> <li>Prevention of Exposures to Bloo<br/>Potentially Infectious Material</li> </ul> | d & Other                                                                                     |
| Hand Hygiene                                                                            | MINWE                                                                                         |
| ♦ PPE                                                                                   | Annual Annual Annual State State<br>Science State State States<br>Annual States States States |
| <ul> <li>Contact Dermatitis &amp; Latex<br/>Hypersensitivity</li> </ul>                 |                                                                                               |