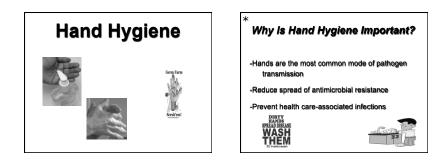

#### EXAMPLES:

- ♦ Virus: Hepatitis, HSV, HIV, Influenza
- Bacteria: Anthrax, Staph, Strep, ANUG, TB, Lyme Disease
- ♦ Fungi: Candidiasis, Ringworm

\*

The main mode of transmission to other patients is through human hands, especially healthcare workers' hands. Hands may become contaminated with MRSA bacteria by contact with infected or colonized patients. If appropriate hand hygiene such as washing with soap and water or using an alcohobad hand sanitizer is not performed, the bacteria can be spread when the healthcare worker touches other patients