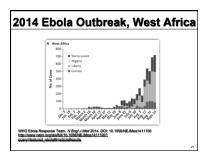

Attention! Attention! **MSDS (Material Safety Data Sheets)** Are soon going to be:

Incidence\* — West Africa, October 18, 2014. rulative number of reported EVD cases per 100,000 persons since December 22, 2013. Cumulative number of reported EVD ca MMWR 2014;63(43):978-981

|               |           | Total Cases | Confirmed<br>Cases | Total Deaths |
|---------------|-----------|-------------|--------------------|--------------|
| Guinea        | 27 Oct 14 | 1,906       | 1,391              | 997          |
| Liberia       | 25 Oct 14 | 6,535       | 2,515              | 2,413        |
| Sierra Leone  | 27 Oct 14 | 5,235       | 3,700              | 1,500        |
| Nigeria**     | 15 Oct 14 | 20          | 19                 | 8            |
| Spain         | 27 Oct 14 | 1           | 1                  | 0            |
| Senegal**     | 15 Oct 14 | 1           | 1                  | 0            |
| United States | 24 Oct 14 | 4           | 4                  | 1            |
| Mali          | 23 Oct 14 | 1           | 1                  | 1            |
| TOTAL         |           | 13,733      | 7,632              | 4,920        |
| EV            | D Cas     | es and      | Deat               | hs*          |