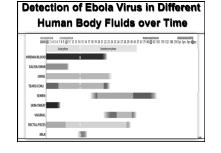

### **Ebola Virus Diagnosis**

- Real Time PCR (RT-PCR) Used to diagnose acute infection
   More sensitive than antigen detection ELISA
- Identification of specific viral genetic fragmenta
   Performed in select CLIA-certified laboratories RT-PCR sample collection
- Volume: minimum volume of 4mL whole blood
   Volume: minimum volume of 4mL whole blood
   Plastic collection tubes (not glass or heparihized
   Whole blood preserved with EDTA is preferred
   Whole blood preserved with sodum polyanethol citrate, or with clot activator is acceptable ed tubes) nethol sulfonate (SPS).

## Other Ebola Virus Diagnostics

- Virus isolai
  - Requires Biosafety Level 4 laboratory;
    Can take several days
- Immunohistochemical staining and histopathology • On collected tissue or dead wild animals; localizes viral antiger
- Serologic testing for IgM and IgG antibodies (ELISA)
  - Detection of viral antibodies in specimens, such as blood, serum, or tissue suspensions
     Monitor the immune response in confirmed EVD patients