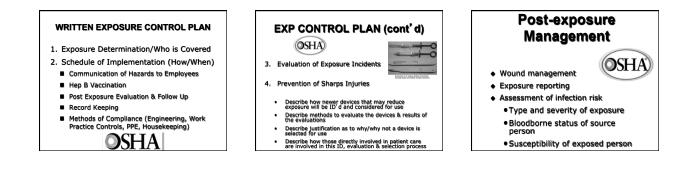

#### Infection Control Checklist as required by OSHA BB Pathogens Standard

- Exposure Control Plan and Other Written Documents
- Training of the Office Staff
- Hepatitis B Vaccination
- Postexposure Medical Evaluation & Follow=Up
- ♦ General Methods and Aseptic Techniques
  OSHA

### OSHA Checklist Continued (BB Pathogens)

**OSHA** 

- Protective Barriers
- Management of Regulated Waste
- Decontamination
- Instrument Processing
- Laboratory Asepsis
- Radiographic Asepsis
   Record Keeping