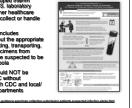

# Laboratories CDC has developed interim guidance for U.S. laboratory workers and other healthcare personnel who collect or han specimens 1 specimens This guidance includes information about the appropriate steps for collecting, transporting, and testing specimens from patients who are suspected to be infected with Ebola

Specimens should NOT be shipped to CDC without consultation with CDC and local/ state health departments