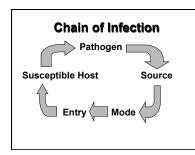

|  |







# PORTALS OF EXIT

♦Coughing

♦ Sneeze

Oral Draining Lesion

Draining Skin Lesion

### MODES OF TRANSMISSION



♦ Bloodborne

Ingestion

Direct Contact

♦ Indirect Contact

### **Standard Precautions**

- Apply to <u>all</u> patients
- Integrate and expand Universal Precautions to include organisms spread by blood and also
  - Body fluids, secretions, and excretions except sweat, whether or not they contain blood
  - Non-intact (broken) skin
  - Mucous membranes

#### **Elements of Standard Precautions**

- Handwashing
- Use of gloves, masks, eye protection, and gowns
- Patient care equipment
- Environmental surfaces

Injury prevention



#### Personnel Health Elements of an Infection Control Program

- Education and training
- Immunizations
- Exposure prevention and postexposure ma