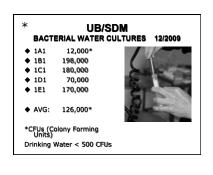

and disposal

## **REGULATED WASTE**

- ♦ Liquid or Semi-Liquid Blood or OPIM
- Contaminated Items that would Release Blood or OPIM if Compressed
- ♦ Items Caked with Dried Blood/OPIM Contaminated Sharps
- ♦ Extracted Teeth/Tissues





**Dental Unit Waterlines** ¢d¢ and Biofilm Microbial biofilms form in small bore tubing of dental units Biofilms serve as a microbial reservoir 1131 Primary source of microorganisms is municipal water supply



- CFU=colony forming unit Untreated dental units cannot reliably produce water that meets drinking water standards





- Combinations
- Sterile water delivery systems





- In-office testing with self-contained kits Follow recommendations provided by the manufacturer of the dental unit or waterline treatment product for monitoring water quality







\* STERILEX ULTRA Liquid or Powder Contents: RALAC Hydrogen Peroxide CANA THA TA STERLEX ULTRA N-Alkyl dimethyl benzyl ammonium chloride -----N-Alkyl dimethyl ethylbenzyl ammonium chloride



| * RESULTS              |                       |  |  |  |  |  |  |
|------------------------|-----------------------|--|--|--|--|--|--|
| ICX-Only               |                       |  |  |  |  |  |  |
| 3 Units *              | Avg 19,333 cfu        |  |  |  |  |  |  |
|                        | (Range 12,000-29,000) |  |  |  |  |  |  |
| 3-Day Shock            |                       |  |  |  |  |  |  |
| 4 Units                | 0 cfu                 |  |  |  |  |  |  |
| 1-Day Shock<br>3 Units | 0 cfu                 |  |  |  |  |  |  |

#### \* SDM:Summer of 2010

- ♦ Installation of 400