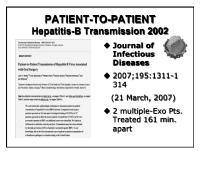

# Transmission of HBV from Infected DHCP to Patients

- Nine clusters of transmission from dentists and oral surgeons to patients, 1970–1987
- Eight dentists tested for HBeAg were positive
   Lack of documented transmissions since 1987
- Lack of documented transmissions since 1987 may reflect increased use of gloves and vaccine
- One case of patient-to-patient transmission, 2003
   and recent report of 2009 W.V. case(5)