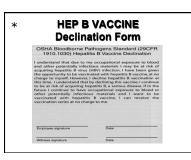

Are often carried by persons unaware infection

 Type and frequency of blood contact
 CDC

DRUGABUS

Employees refusing Hepatitis B vaccination must sign a declination form

Employee must still be provided vaccination at no cost if decide in future that they want it after declination