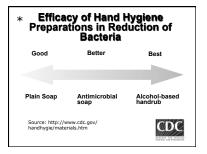

#### EXAMPLES:

- ♦ Virus: Hepatitis, HSV, HIV, Influenza
- Bacteria: Anthrax, Staph, Strep, ANUG, TB, Lyme Disease
- ♦ Fungi: Candidiasis, Ringworm

\*

The main mode of transmission to other patients is through human hands, especially healthcare workers' hands. Hands may become contaminated with MRSA bacteria by contact with infected or colonized patients. If appropriate hand hygiene such as washing with soap and water or using an alcohobad hand sanitizer is not performed, the bacteria can be spread when the healthcare worker touches other patients