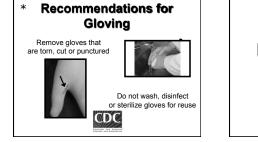

e Clothing**

77

- Wear gowns, lab coats, or uniforms that cover skin and personal clothing likely to become solied with blood, saliva, or infectious material
- Change if visibly soiled
- Remove all barriers before leaving the work area

# Gloves

- Minimize the risk of health care personne acquiring infections from patients
- Prevent microbial flora from being transmitter from health care personnel to patients
- Reduce contamination of the hands of health care personnel by microbial flora that can be transmitted from one patient to another

Ta

Are not a substitute for handwashing!

### **Recommendations for Gloving**

- Wear gloves when contact with blood, saliva, and mucous membranes is possible
  - ent 😜
- Remove gloves after patient care
- Wear a new pair of gloves for each patient



Latex Hypersensitivity and Contact Dermatitis

## Latex Allergy

- Type I hypersensitivity to natural rubber latex proteins
- Reactions may include nose, eye, and skin reactions



More serious reactions may include respiratory distress-rarely shock or death







#### Instrument Processing Area **Automated Cleaning Manual Cleaning** Ultrasonic cleaner Soak until ready to Use a designated processing area to control quality and ensure safety clean Instrument washer Wear heavy-duty Divide processing area into work areas Washer-disinfector utility gloves, mask, · Receiving, cleaning, and decontamination eyewear, and Preparation and packaging CDC protective clothing Sterilization CDC CDC Storage



#### Multiple-Use Dental Dispenser Devices

efinition

sites , and endodontic (root canal) ma