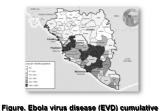

Attention! Attention! **MSDS (Material Safety Data Sheets)** Are soon going to be:

Incidence\* — West Africa, October 18, 2014. rulative number of reported EVD cases per 100,000 persons since December 22, 2013. Cumulative number of reported EVD ca MMWR 2014;63(43):978-981

|               |           | Total Cases | Confirmed<br>Cases | Total Deaths |
|---------------|-----------|-------------|--------------------|--------------|
| Guinea        | 27 Oct 14 | 1,906       | 1,391              | 997          |
| Liberia       | 25 Oct 14 | 6,535       | 2,515              | 2,413        |
| Sierra Leone  | 27 Oct 14 | 5,235       | 3,700              | 1,500        |
| Nigeria**     | 15 Oct 14 | 20          | 19                 | 8            |
| Spain         | 27 Oct 14 | 1           | 1                  | 0            |
| Senegal**     | 15 Oct 14 | 1           | 1                  | 0            |
| United States | 24 Oct 14 | 4           | 4                  | 1            |
| Mali          | 23 Oct 14 | 1           | 1                  | 1            |
| TOTAL         |           | 13,733      | 7,632              | 4,920        |
| EV            | D Cas     | es and      | Deat               | hs*          |