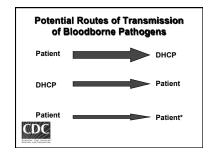

### Why Is Infection Control Important in Dentistry?

- Both patients and dental health care personnel (DHCP) can be exposed to pathogens
- Contact with blood, oral and respiratory secretions, and contaminated equipment occurs
- Proper procedures can prevent transmission of infections among patients and DHCP

- **Modes of Transmission**
- Direct contact with blood or body fluids
- Indirect contact with a contaminated ٠ instrument or surface
- Contact of mucosa of the eyes, nose, ٠ or mouth with droplets or spatter
- Inhalation of airborne microorganisms