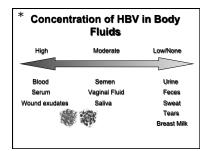

### Preventing Transmission of Bloodborne Pathogens

Bloodborne viruses such as hepatitis B virus (HBV), hepatitis C virus (HCV), and human immunodeficiency virus (HIV)

- Are transmissible in health care settings
- Can produce chronic infection