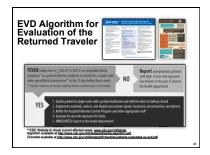

Practical Considerations for Evaluating Patients for EVD in the United States

- CDC encourages all U.S. healthcare providers to

   Ask patients with symptoms about a history of travel to West Africa in the 21 days before lines conset
   Know the signs and symptoms of EVD

   Know the initial steps to take if a diagnosis of EVD is suspected
- CDC has developed documents to facilitate these evaluations
- The EVD algorithm for the evaluation of a returned traveler Available at <u>http://www.cdc.gov/vhflebola/pdflebola-algorithm.pdf</u>
   The checklist for evaluation of a patient being evaluated for EVD
- Available at http://www.cdc.gov/vhl/ebola/pdf/checklist-patients-evail evd.pdf