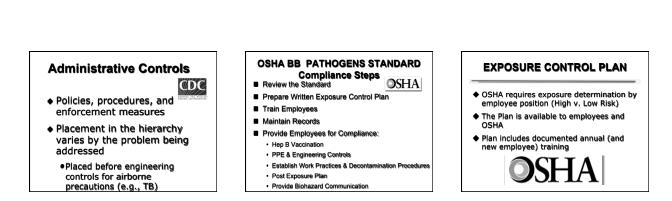

#### Infection Control Checklist as required by OSHA BB Pathogens Standard

- Exposure Control Plan and Other Written Documents
- Training of the Office Staff
- Hepatitis B Vaccination
- Postexposure Medical Evaluation & Follow=Up
- ♦ General Methods and Aseptic Techniques
  OSHA

### OSHA Checklist Continued (BB Pathogens)

**OSHA** 

- Protective Barriers
- Management of Regulated Waste
- Decontamination
- Instrument Processing
- Laboratory Asepsis
- Radiographic Asepsis
   Record Keeping